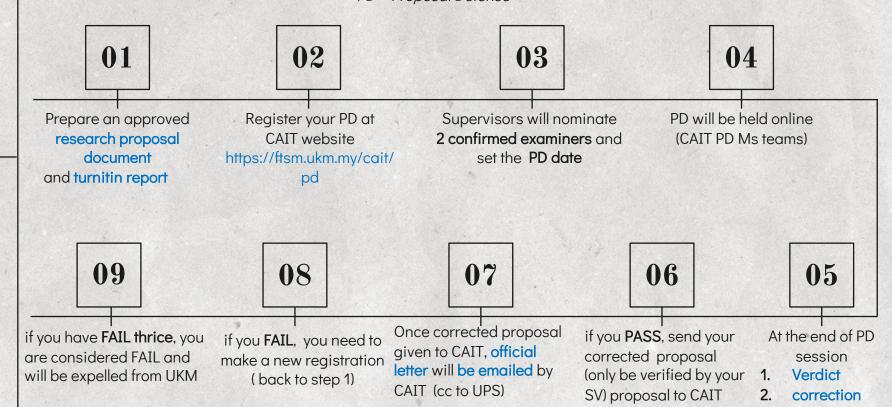

# Proposal defence flowchart

\*PD - Proposal Defense

#### DOCUMENTS FOR PROPOSAL DEFENSE

PROPOSAL DEFENSE

**GOT Guidline** 

- ➤ Guideline for Proposal Preparation
- > Proposal Defense Registration Form
- > Supervisor Approval Form
- > Examiner Review form

Procedure for Proposal Defense:-